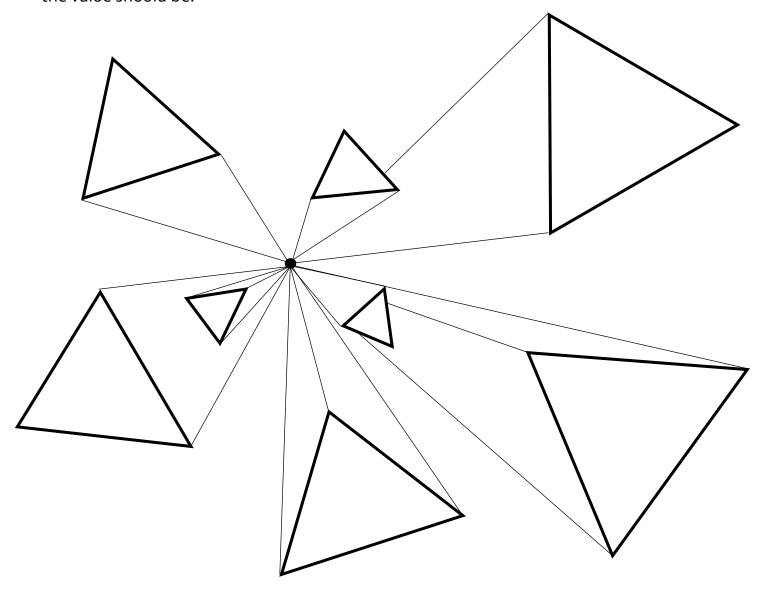

**Instructions:** Practice shading the following image. Only shade the sections attached to the shape, not the shape itself. The closer the section is to the vanishing point, the darker the value should be.